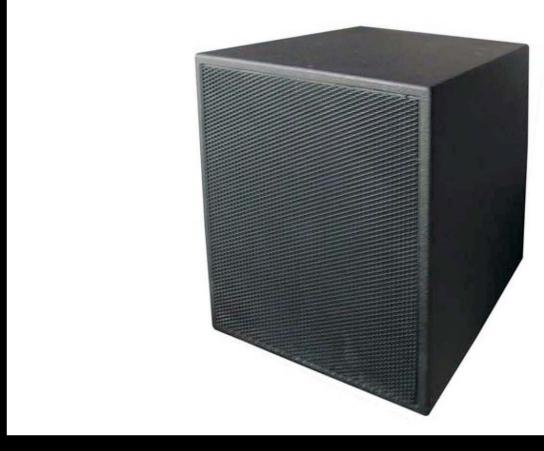

## **ECS LSB-S30 COMPACT SUBWOOFER**

ſ SUBWOOFE LSB-S30 COMPACT ECS

The E-coustic Systems LSB-S30 is our latest addition in compact subwoofers. It incorporates a long throw 12" transducer that provides bass extension to 30 Hz. Its compact size, combined with its ability to faithfully reproduce very low frequency content makes it an ideal addition to small houses of worship with pipe organs. In larger venues, it can be distributed in plenum spaces under seating, as well as above ceilings where space may be limited.

## SPECIFICATIONS

Operating bandwidth 37 Hz - 67 Hz -3dB

Sensitivity 95dB SPL @ 1 meter referenced 2.83v ½ space measured as 28.3v @10 meters

Peak Output 127 dB SPL Maximum Output 121dB SPL

Impedance 8 ohms nominal

Power Handling 400 w Continuous 800 W Program Transducers 12" Long Extension

Dimensions 24"H x 15"W x 22.5" D Weight 83 ILbs.

Construction 13 Ply Baltic Birch Polyurea Coated