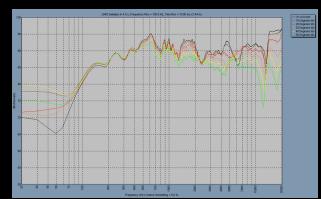

## System Type: Loudspeaker Motor

On Axis Freq. Res: 70 Hz-20 kHz ± 3 dB Sensitivity: 94 dB/1W/1M Impedance: 8 ohms Power Handling: 50 Watts (AES Std.) Input Connectors:

Spade Terminals

## Beamwidth:

250 Hz- 180 x 180

500 Hz-140 x 140 1 kHz-120 x 120 2 kHz-110 x 110 4 kHz-120 x 120 8 kHz-110 x 110 Dimensions: 8" Coaxial Weight: 24 Lbs